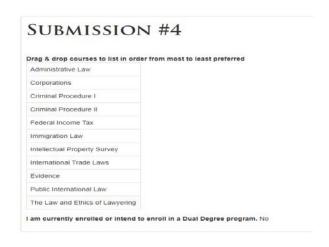

4. Answer the question about dual degree programs and then click Submit.

5. You should see a screen similar to the below. If you have any trouble, please contact the Law School's IT Department: lawit@listserv.uga.edu or 706-542-0895